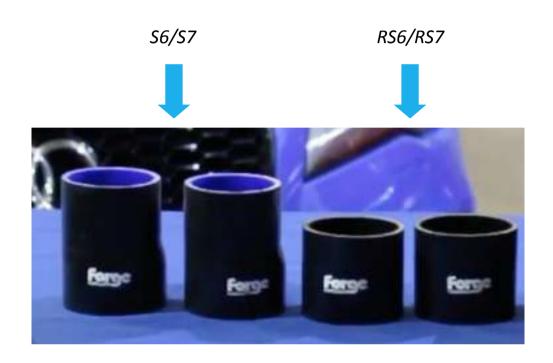

IF YOU ARE FITTING THIS AIR BOX TO AN S6/S7 USE THE LONGER SILICONE HOSES SHOWN BELOW:

- 1. Ensure your vehicles engine is not hot so as to avoid risk of injury.
- 2. Lift your vehicles bonnet, then identify your vehicles engine cover and pull up sharply on both sides of the engine cover to remove it from the engine bay.