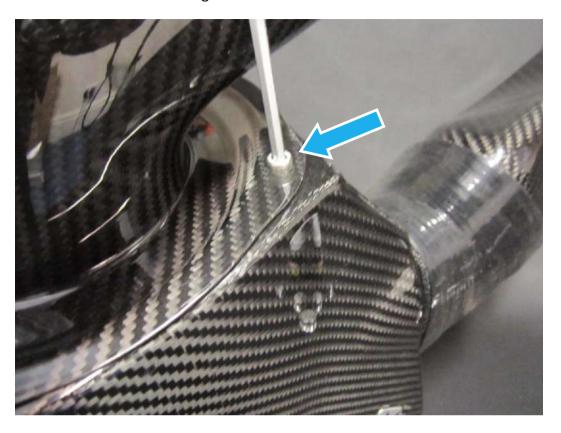

8. The airbox is held in position by 3 rubber grommets, by pulling upwards while rotating the airbox towards the front of the vehicle it can be removed.

9. Using a 4mm allen key ensure the 4 allen caps that hold the performance airfilter into the carbon fibre airbox are tight.