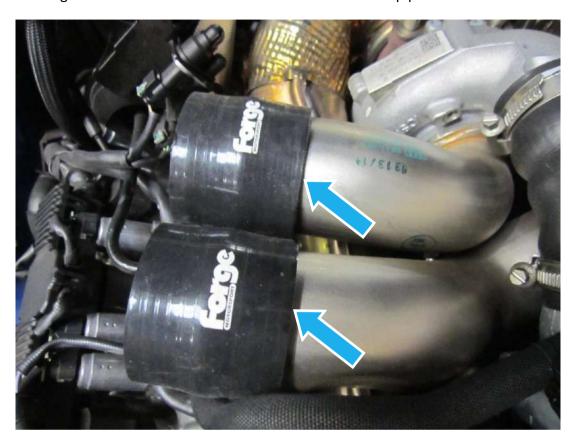

12. Again using some silicon spray, use a generous amount to coat the inside of the two 60mm silicon hose joiners, slide them over the two inlet pipes to just past the oem swage marks so the silicon hose sits flush with the inlet pipes to the turbo.

Alternatively the scoop can be attached to the airbox prior to installing the complete airbox into the oem rubber grommets, again with this method do not tighten any of the hose clamps yet.

15. Slide the two silicon hoses from the inlet to the turbos onto the outlet of the airbox.