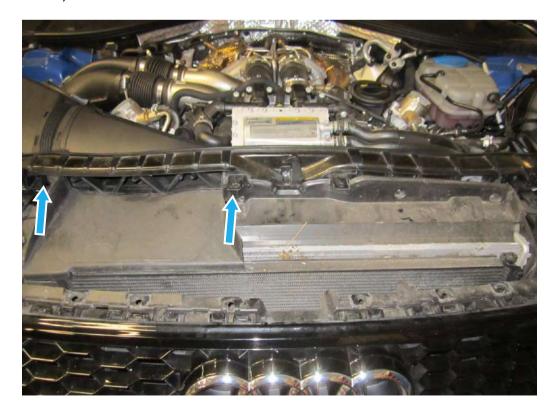

8. The airbox is held in position by 3 rubber grommets, by pulling upwards while rotating the airbox towards the front of the vehicle it can be removed.

9. Using a 4mm allen key ensure the 4 allen caps that hold the performance airfilter into the carbon fibre airbox are tight.