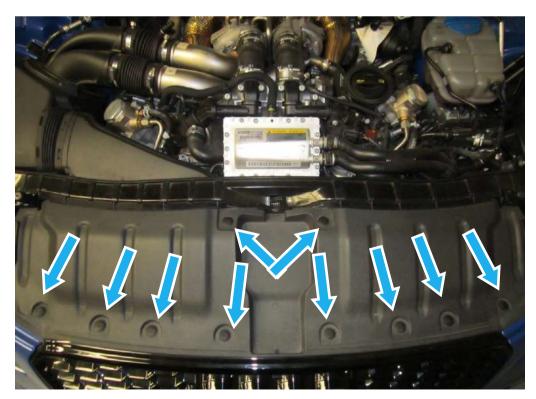

3. Using your trim clip removal tool, take out the 10 trim clips that hold the front slam panel cover in position.

- 4. Remove the slam panel from situ by pulling in an upward motion.
- 5. Now using your T25 Torx drive, remove the 3 torx fasteners that hold the radiator cover in position.