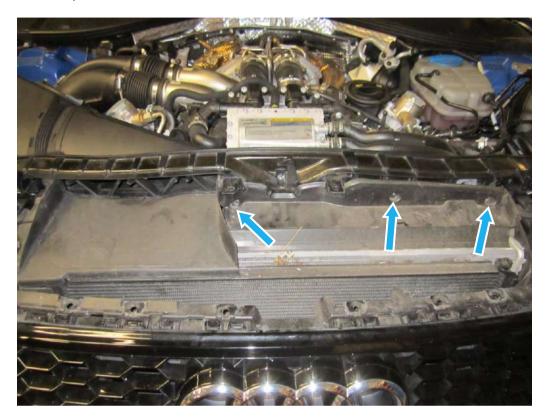

6. Using a T30 torx drive, remove the two fasteners that hold the cold air duct to the airbox, the duct will then be able to be removed from situ.

7. Using your 7mm hose clamp undo the two outlet hoses from the airbox that feed the inlets to the turbos .

8. The airbox is held in position by 3 rubber grommets, by pulling upwards while rotating the airbox towards the front of the vehicle it can be removed.

9. Using a 4mm allen key ensure the 4 allen caps that hold the performance airfilter into the carbon fibre airbox are tight.