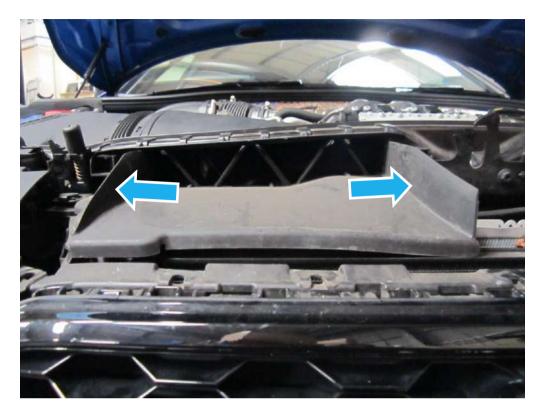

3. Using your trim clip removal tool, take out the 10 trim clips that hold the front slam panel cover in position.

- 4. Remove the slam panel from situ by pulling in an upward motion.
- 5. Now using your T25 Torx drive, remove the 3 torx fasteners that hold the radiator cover in position.

6. Using a T30 torx drive, remove the two fasteners that hold the cold air duct to the airbox, the duct will then be able to be removed from situ.

7. Using your 7mm hose clamp undo the two outlet hoses from the airbox that feed the inlets to the turbos .