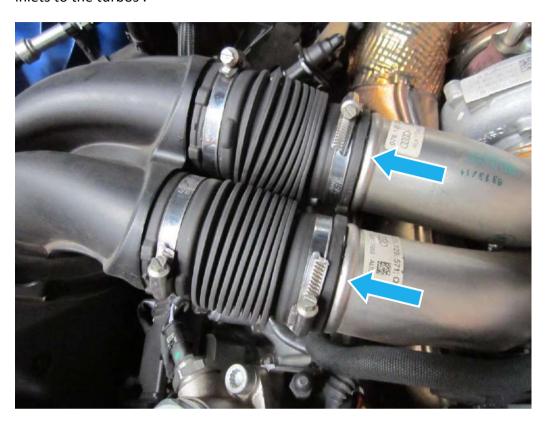

6. Using a T30 torx drive, remove the two fasteners that hold the cold air duct to the airbox, the duct will then be able to be removed from situ.

7. Using your 7mm hose clamp undo the two outlet hoses from the airbox that feed the inlets to the turbos .

12. Again using some silicon spray, use a generous amount to coat the inside of the two 60mm silicon hose joiners, slide them over the two inlet pipes to just past the oem swage marks so the silicon hose sits flush with the inlet pipes to the turbo.