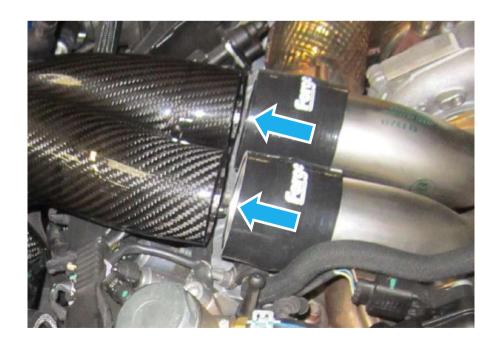

12. Again using some silicon spray, use a generous amount to coat the inside of the two 60mm silicon hose joiners, slide them over the two inlet pipes to just past the oem swage marks so the silicon hose sits flush with the inlet pipes to the turbo.

Alternatively the scoop can be attached to the airbox prior to installing the complete airbox into the oem rubber grommets, again with this method do not tighten any of the hose clamps yet.

15. Slide the two silicon hoses from the inlet to the turbos onto the outlet of the airbox.

16. Now attach the cold air scoop to the carbon fibre front duct by using the T30 torx drive and fasteners.

17. The hose clamps on all the silicon hoses can now be tightened. Take care not to over tighten the hose clamps as this will lead to the carbon fibre cracking or failing.