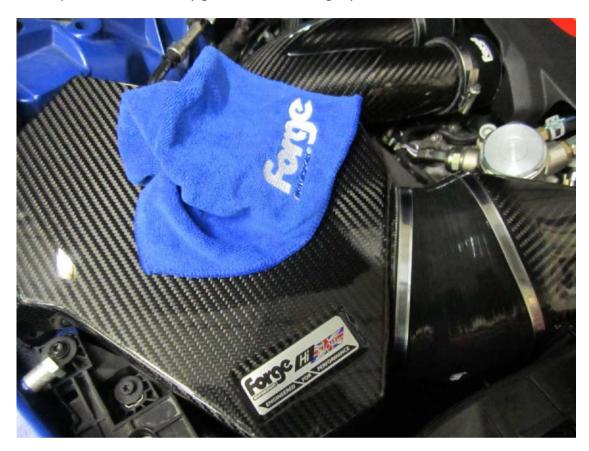

18. Once the intake has been fully fitted use the forge polishing cloth and meguiars gold class polish to remove any grease marks or finger prints from the carbon fibre .

19. Following steps 1-6 in reverse order your installation will now be complete.