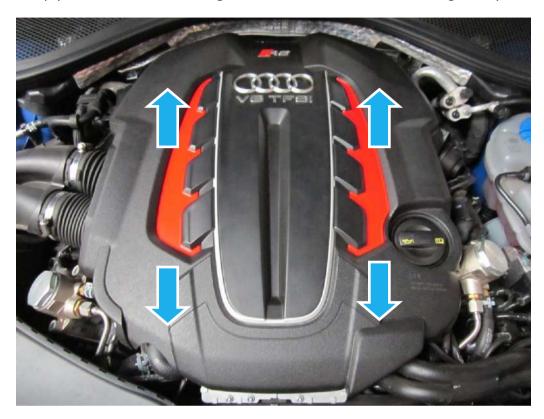

IF YOU ARE FITTING THIS AIR BOX TO AN S6/S7 USE THE LONGER SILICONE HOSES SHOWN BELOW:

- 1. Ensure your vehicles engine is not hot so as to avoid risk of injury.
- 2. Lift your vehicles bonnet, then identify your vehicles engine cover and pull up sharply on both sides of the engine cover to remove it from the engine bay.