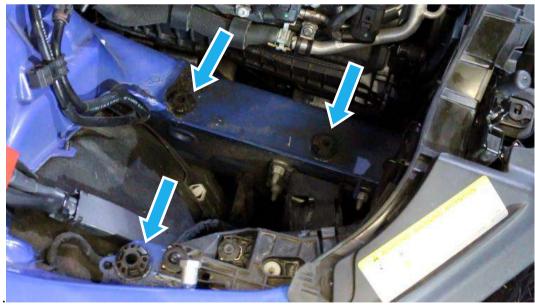

8. The airbox is held in position by 3 rubber grommets, by pulling upwards while rotating the airbox towards the front of the vehicle it can be removed.

9. Using a 4mm allen key ensure the 4 allen caps that hold the performance airfilter into the carbon fibre airbox are tight.