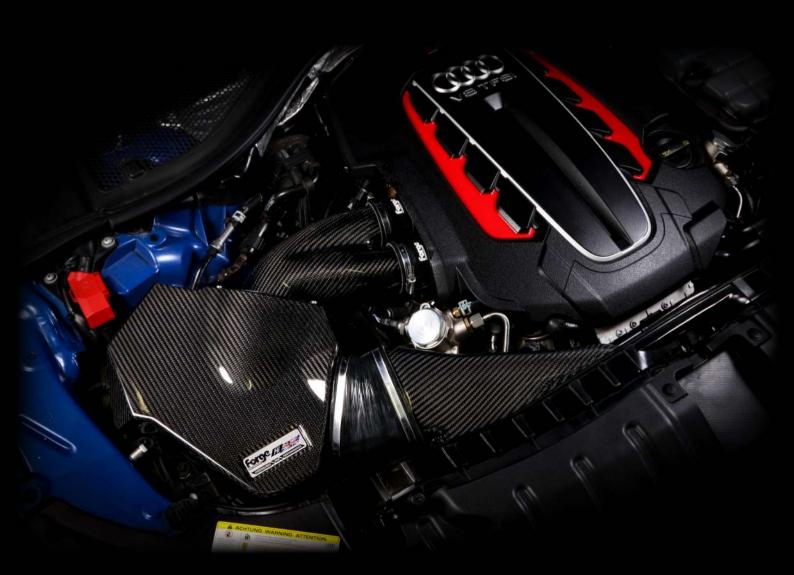

16. Now attach the cold air scoop to the carbon fibre front duct by using the T30 torx drive and fasteners.

17. The hose clamps on all the silicon hoses can now be tightened. Take care not to over tighten the hose clamps as this will lead to the carbon fibre cracking or failing.

18. Once the intake has been fully fitted use the forge polishing cloth and meguiars gold class polish to remove any grease marks or finger prints from the carbon fibre .

19. Following steps 1-6 in reverse order your installation will now be complete.