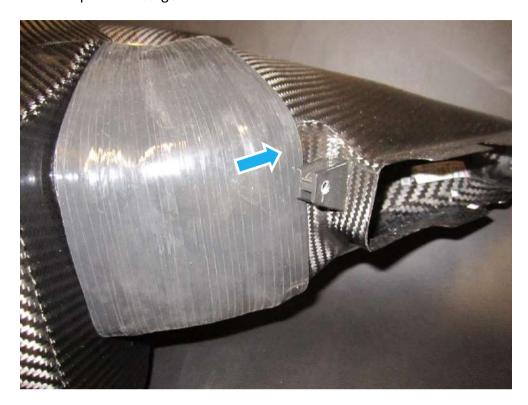

- 10. Now slide the triangle silicon hose onto the airbox, using a small amount of silicon spray to help lubricate it if necessary .
- 11. Spray some silicon spray onto to the oem rubber grommets where the airbox mounts.

13. Now push the airfilter carbon fibre housing into the oem rubber grommets.

14. Slide the carbon fibre scoop fully into the triangle silicon hose, do not tighten any of the hose clamps at this stage.