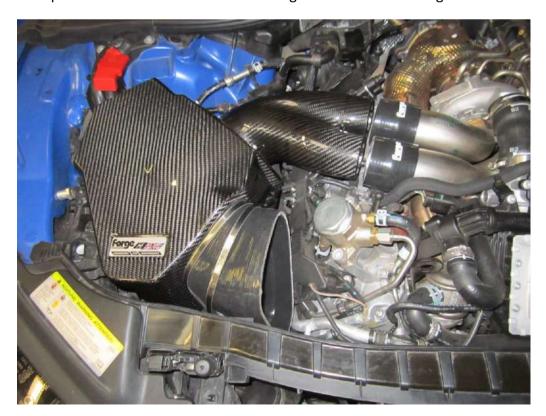

13. Now push the airfilter carbon fibre housing into the oem rubber grommets.

14. Slide the carbon fibre scoop fully into the triangle silicon hose, do not tighten any of the hose clamps at this stage.

Alternatively the scoop can be attached to the airbox prior to installing the complete airbox into the oem rubber grommets, again with this method do not tighten any of the hose clamps yet.

15. Slide the two silicon hoses from the inlet to the turbos onto the outlet of the airbox.

16. Now attach the cold air scoop to the carbon fibre front duct by using the T30 torx drive and fasteners.

17. The hose clamps on all the silicon hoses can now be tightened. Take care not to over tighten the hose clamps as this will lead to the carbon fibre cracking or failing.