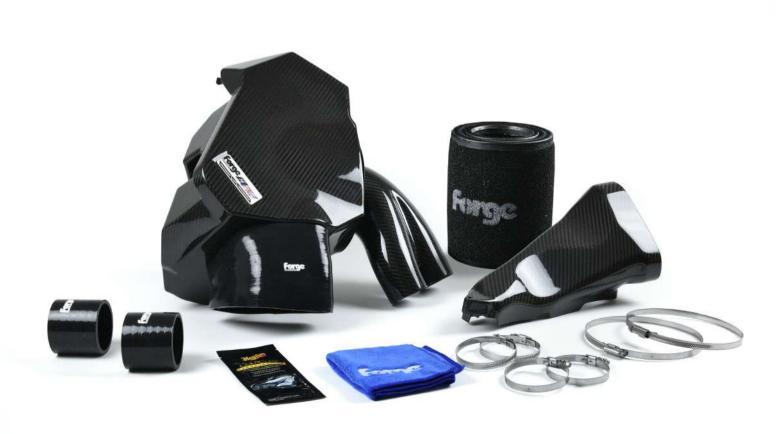

## **TOOLS NEEDED:**

- 7mm Hose Clamp Driver / Screw Driver
- T30 and T25 Torx Drive
- Suitable Ratchet and Extension
- Trim Clip Remover
- 4mm Allen Key
- Silicone Spray (or similar)

THIS AIRBOX KIT CONTAINS HOSES TO ALLOW IT TO BE FITTED TO RS6/RS7 AND S6/S7