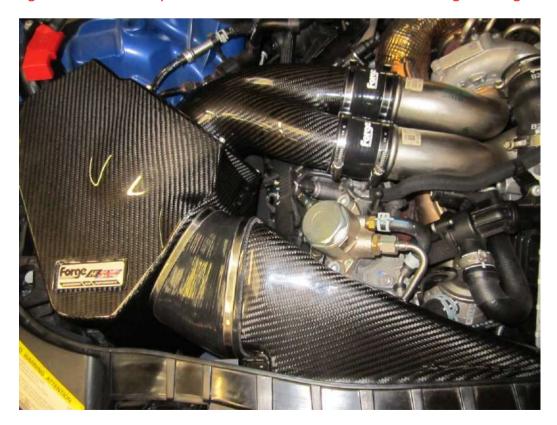

13. Now push the airfilter carbon fibre housing into the oem rubber grommets.

14. Slide the carbon fibre scoop fully into the triangle silicon hose, do not tighten any of the hose clamps at this stage.

Alternatively the scoop can be attached to the airbox prior to installing the complete airbox into the oem rubber grommets, again with this method do not tighten any of the hose clamps yet.

15. Slide the two silicon hoses from the inlet to the turbos onto the outlet of the airbox.

16. Now attach the cold air scoop to the carbon fibre front duct by using the T30 torx drive and fasteners.

17. The hose clamps on all the silicon hoses can now be tightened. Take care not to over tighten the hose clamps as this will lead to the carbon fibre cracking or failing.