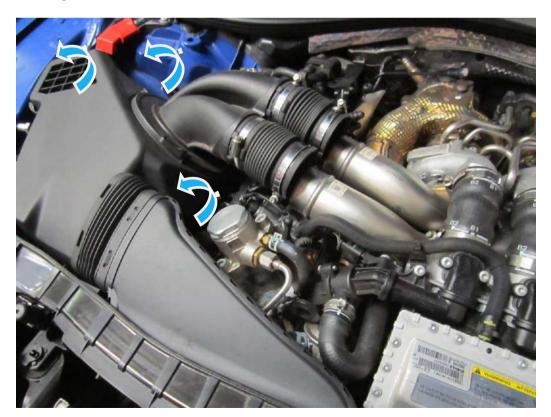

8. The airbox is held in position by 3 rubber grommets, by pulling upwards while rotating the airbox towards the front of the vehicle it can be removed.

9. Using a 4mm allen key ensure the 4 allen caps that hold the performance airfilter into the carbon fibre airbox are tight.

- 10. Now slide the triangle silicon hose onto the airbox, using a small amount of silicon spray to help lubricate it if necessary .
- 11. Spray some silicon spray onto to the oem rubber grommets where the airbox mounts.

13. Now push the airfilter carbon fibre housing into the oem rubber grommets.

14. Slide the carbon fibre scoop fully into the triangle silicon hose, do not tighten any of the hose clamps at this stage.