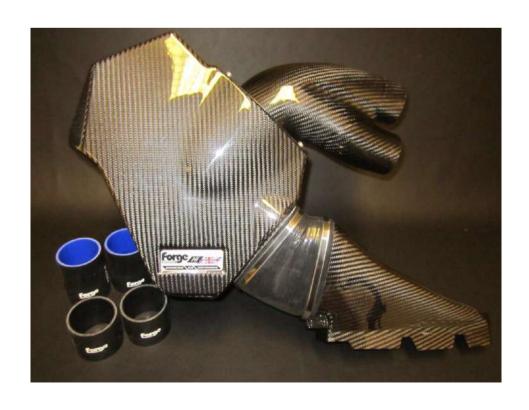

## **TOOLS NEEDED:**

- 7mm Hose Clamp Driver / Screw Driver
- T30 and T25 Torx Drive
- Suitable Ratchet and Extension
- Trim Clip Remover
- 4mm Allen Key
- Silicone Spray (or similar)

THIS AIRBOX KIT CONTAINS HOSES TO ALLOW IT TO BE FITTED TO RS6/RS7 AND S6/S7