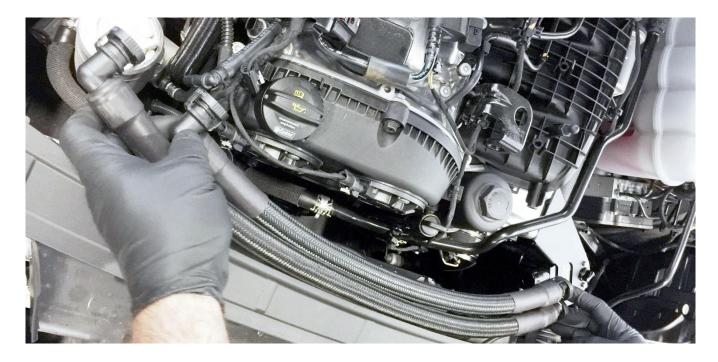

- 4. Attach Adapter B to the hose removed from the turbo inlet using the bolt supplied.
- 5. Fit the hoses. As pictured below the shorter hose runs from the **IN** port of catch tank to **Adapter B** and the longer hose from the **OUT** port to **Adapter A**. The double hose clamp can now be fitted to complete the installation.