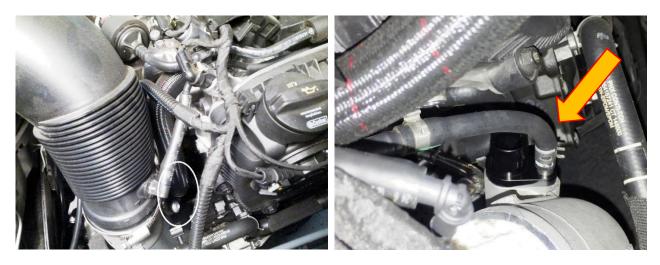

3. Locate and remove the oem hose connected to the turbo inlet (Circled below). This may be attached by a bolt or a screw in pipe. (please see figure 3.A for removing the screw in pipe) Fit supplied **Adapter A** in its place.

3.A The hose below can be removed by pulling sharply however in some cases the the hose clamp may need cutting off first. The pipe/nipple can then be removed with a 4mm Allen key by turning anti clockwise.