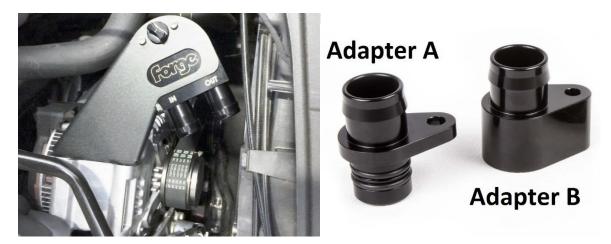

## **FMCTA4B9 INSTALLATION INSTRUCTIONS**

- 1. Attach the bracket to the catch tank using the two M4 bolts provided.
- 2. Locate the two bolts at the top of the alternator and loosen them just enough to insert the bracket. Ensure the drain tap is closed before securing the bracket in place.

3. Locate and remove the oem hose connected to the turbo inlet (Circled below). This may be attached by a bolt or a screw in pipe. (please see figure 3.A for removing the screw in pipe) Fit supplied **Adapter A** in its place.

- 4. Attach Adapter B to the hose removed from the turbo inlet using the bolt supplied.
- 5. Fit the hoses. As pictured below the shorter hose runs from the **IN** port of catch tank to **Adapter B** and the longer hose from the **OUT** port to **Adapter A**. The double hose clamp can now be fitted to complete the installation.