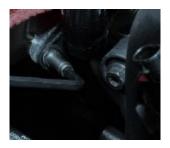

3.A The hose below can be removed by pulling sharply however in some cases the the hose clamp may need cutting off first. The pipe/nipple can then be removed with a 4mm Allen key by turning anti clockwise.