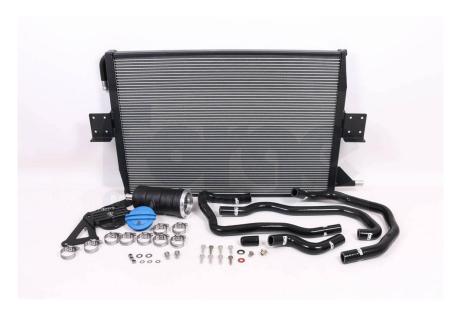

#### Page 1 of 4

P/N: FMCCRAD1

This kit has been developed to fit the Audi S4 3.0TFSI fitted with a **Single** OEM chargecooler radiator. The OEM chargecooler is located in front of the main radiator. This comprehensive kit allows the engine and chargecooler coolant to be separated as well as the improved cooling of the larger chargecooler radiator, giving better control over chargecooler coolant temperatures and recovery times. This kit is supplied with a CNC machined billet Forge expansion cap cover.