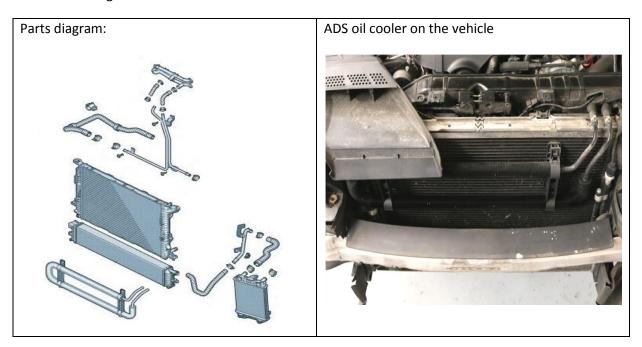

# Page 4 of 4

P/N: FMCCRAD4

This kit has been developed to fit the Audi S4 3.0TFSI fitted with <u>Twin</u> chargecooler radiator <u>and optional ADS</u> (Audi Dynamic Steering) oil cooler. These vehicles are fitted with a large oil cooler located in front of the main radiator. Using the parts supplied in this kit the OEM oil cooler is replaced and relocated.

#### Reference images