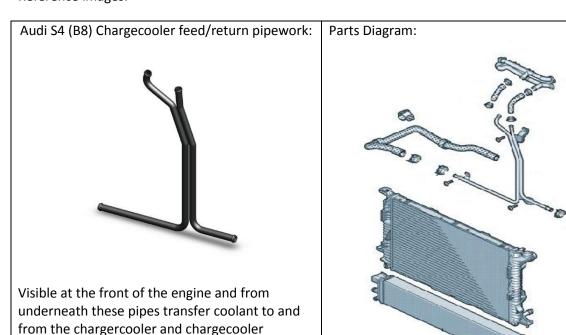

#### Reference images:

radiator. On the later B8.5 Chassis this pipework

is different (see image at the end of text).