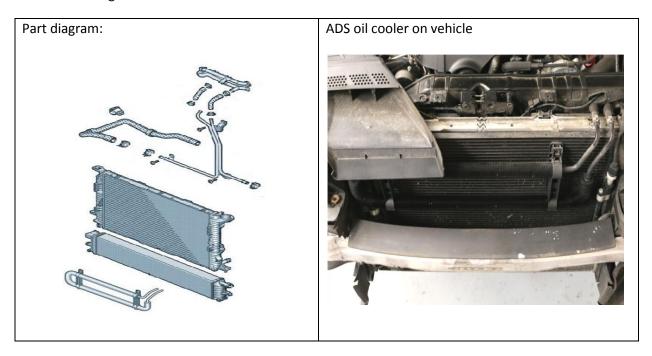

## Page 3 of 4

P/N: **FMCCRAD3** 

This kit has been developed to fit the Audi S4 3.0TFSI fitted with a <u>Single</u> chargecooler radiator <u>and optional ADS</u> (Audi Dynamic Steering) oil cooler. These vehicles are fitted with a large oil cooler located in front of the main radiator. Using the parts supplied in this kit the OEM oil cooler is replaced and relocated.

#### Reference images