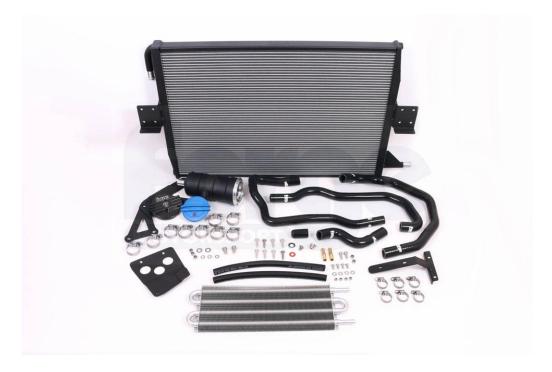

#### Page 1 of 4

P/N: FMCCRAD1

This kit has been developed to fit the Audi S4 3.0TFSI fitted with a **Single** OEM chargecooler radiator. The OEM chargecooler is located in front of the main radiator. This comprehensive kit allows the engine and chargecooler coolant to be separated as well as the improved cooling of the larger chargecooler radiator, giving better control over chargecooler coolant temperatures and recovery times. This kit is supplied with a CNC machined billet Forge expansion cap cover.

#### Reference images:

radiator. On the later B8.5 Chassis this pipework

is different (see image at the end of text).