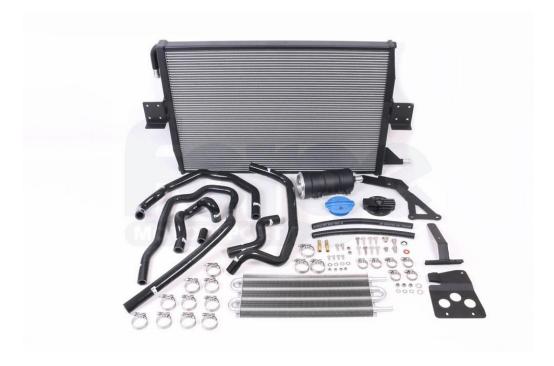

# Page 2 of 4

P/N: **FMCCRAD2** 

This kit has been developed to fit the Audi S4 3.0TFSI fitted with <u>Twin</u> chargecooler radiators. As well as the OEM chargecooler radiator there is also a side mounted chargecooler radiator.

## Reference images: