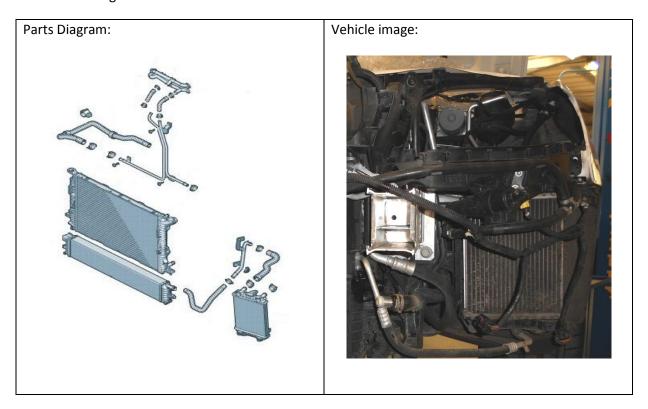

## Page 3 of 4

P/N: **FMCCRAD3** 

This kit has been developed to fit the Audi S4 3.0TFSI fitted with a <u>Single</u> chargecooler radiator <u>and optional ADS</u> (Audi Dynamic Steering) oil cooler. These vehicles are fitted with a large oil cooler located in front of the main radiator. Using the parts supplied in this kit the OEM oil cooler is replaced and relocated.

#### Reference images