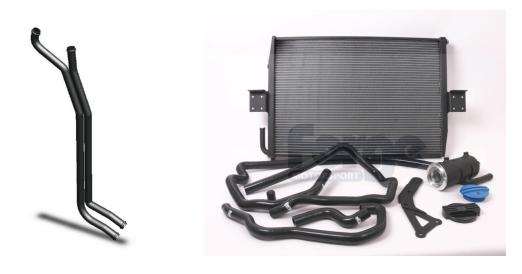

#### Page 1 of 4

P/N: FMCCRAD1

This kit has been developed to fit the Audi S4 3.0TFSI fitted with a **Single** OEM chargecooler radiator. The OEM chargecooler is located in front of the main radiator. This comprehensive kit allows the engine and chargecooler coolant to be separated as well as the improved cooling of the larger chargecooler radiator, giving better control over chargecooler coolant temperatures and recovery times. This kit is supplied with a CNC machined billet Forge expansion cap cover.

#### Reference images:

radiator. On the later B8.5 Chassis this pipework

is different (see image at the end of text).