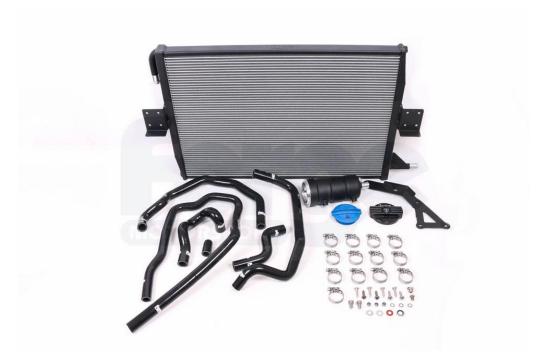

# Page 2 of 4

P/N: **FMCCRAD2** 

This kit has been developed to fit the Audi S4 3.0TFSI fitted with <u>Twin</u> chargecooler radiators. As well as the OEM chargecooler radiator there is also a side mounted chargecooler radiator.

## Reference images: